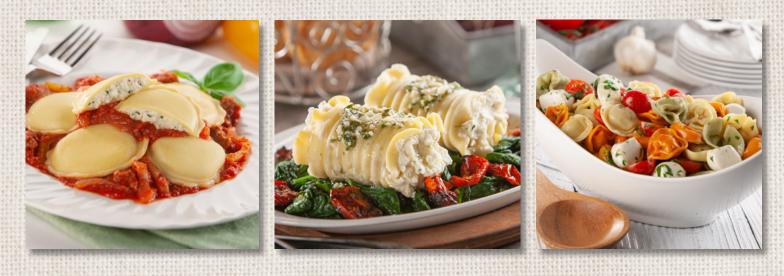

| ITEM<br>CODE | DESCRIPTION                                        | PIECE<br>WEIGHT | PACK<br>STYLE   | NET<br>WEIGHT | PIECE COUNT<br>PER CASE |
|--------------|----------------------------------------------------|-----------------|-----------------|---------------|-------------------------|
|              | Pasta                                              |                 |                 |               |                         |
| 48-48023     | Celentano Cavatelli                                | 0.09 oz.        | 2/5 lb. Bags    | 10.00 lbs.    | Approx. 178/lb.         |
| 48-12408     | Celentano Cheese Tortellini                        | 0.15 oz.        | 2/5 lb. Bags    | 10.00 lbs.    | 1,030                   |
| 48-48025     | Celentano Tri-Color Cheese Tortellini              | 0.15 oz.        | 2/5 lb. Bags    | 10.00 lbs.    | 1,030                   |
| 48-48026     | Celentano Meat Tortellini                          | 0.17 oz.        | 2/5 lb. Bags    | 10.00 lbs.    | 910                     |
| 48-40131     | Celentano Gnocchi                                  | 0.28 oz.        | 2/5 lb. Bags    | 10.00 lbs.    | 570                     |
| 48-48162     | Celentano Cheese Stuffed Rigatoni                  | 0.60 oz.        | 1/10 lb. Bag    | 10.00 lbs.    | 266                     |
| 48-10040     | Celentano Jumbo Round Portobello Mushroom Ravioli  | 1.26 oz.        | 2/3 lb. Bags    | 6.00 lbs.     | 76                      |
| 48-10041     | Celentano Jumbo Round 4 Cheese Ravioli             | 1.26 oz.        | 2/3 lb. Bags    | 6.00 lbs.     | 76                      |
| 48-48140     | Celentano Jumbo Round Beef Ravioli                 | 1.34 oz.        | 2/5 lb. Bags    | 10.00 lbs.    | 120                     |
| 48-48139     | Celentano Jumbo Round Cheese Ravioli               | 1.26 oz.        | 2/5 lb. Bags    | 10.00 lbs.    | 120                     |
| 48-48059     | Celentano Jumbo Round Garlic Florentine Ravioli    | 1.26 oz.        | 2/3.75 lb. Bags | 7.50 lbs.     | 96                      |
| 48-40258     | Celentano Medium Square Cheese Ravioli             | 0.50 oz.        | 2/5 lb. Bags    | 10.00 lbs.    | 320                     |
| 48-40184     | Celentano Medium Square Beef Ravioli               | 0.50 oz.        | 2/5 lb. Bags    | 10.00 lbs.    | 320                     |
| 48-12410     | Celentano Medium Square Gluten Free Cheese Ravioli | 0.50 oz.        | 12/13 oz. Bags  | 9.75 lbs.     | 312                     |
| 48-48461     | Celentano Medium Square Toasted 4 Cheese Ravioli   | 0.80 oz.        | 2/5 lb. Bags    | 10.00 lbs.    | 210                     |
| 48-48100     | Celentano Cheese Manicotti                         | 2.75 oz.        | 6/12 Ct. Trays  | 12.38 lbs.    | 72                      |
| 48-40021     | Celentano Flat Pasta Sheets - 8.5" x 10"           | 4.0 oz.         | 1/10 lb. Bag    | 10.00 lbs.    | 40                      |
| 48-40095     | Celentano Wavy Pasta Sheets - 8.5" x 10.5"         | 5.0 oz.         | 1/10 lb. Bag    | 10.00 lbs.    | 32                      |
| 48-48156     | Celentano Large Cheese Stuffed Shells              | 2.25 oz.        | 5/12 Ct. Trays  | 8.44 lbs.     | 60                      |
| 48-48157     | Celentano Jumbo Cheese Stuffed Shells              | 2.75 oz.        | 5/12 Ct. Trays  | 10.31 lbs.    | 60                      |
| 48-48158     | Celentano Florentine Stuffed Shells                | 3.0 oz.         | 4/12 Ct. Trays  | 9.00 lbs.     | 48                      |
| 48-07041     | Celentano Cheese Lasagna Rollettes                 | 3.0 oz.         | 1/10 lb. Bag    | 10.00 lbs.    | 53                      |
| 48-07038     | Celentano Cheese Lasagna Rollettes                 | 5.0 oz.         | 1/22.5 lb. Bag  | 22.5 lbs.     | 72                      |