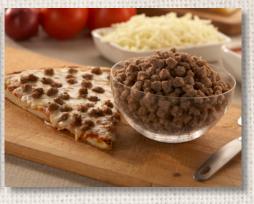

| ITEM<br>CODE | DESCRIPTION                                          | PIECE<br>WEIGHT          | PACK<br>STYLE                                                                                                                                                                                                                                                                                                                                                                                                                                                                                                                                                                                                                                                                                                                                                                                                                                                                                                                                                                                                                                                                                                                                                                                                                                                                                                                                                                                                                                                                                                                                                                                                                                                                                                                                                                                                                                                                                                                                                                                                                                                                                                                 | NET<br>WEIGHT | PIECE COUNT<br>PER CASE |
|--------------|------------------------------------------------------|--------------------------|-------------------------------------------------------------------------------------------------------------------------------------------------------------------------------------------------------------------------------------------------------------------------------------------------------------------------------------------------------------------------------------------------------------------------------------------------------------------------------------------------------------------------------------------------------------------------------------------------------------------------------------------------------------------------------------------------------------------------------------------------------------------------------------------------------------------------------------------------------------------------------------------------------------------------------------------------------------------------------------------------------------------------------------------------------------------------------------------------------------------------------------------------------------------------------------------------------------------------------------------------------------------------------------------------------------------------------------------------------------------------------------------------------------------------------------------------------------------------------------------------------------------------------------------------------------------------------------------------------------------------------------------------------------------------------------------------------------------------------------------------------------------------------------------------------------------------------------------------------------------------------------------------------------------------------------------------------------------------------------------------------------------------------------------------------------------------------------------------------------------------------|---------------|-------------------------|
|              | Lifestyle Meatbal                                    | 1 Blends                 |                                                                                                                                                                                                                                                                                                                                                                                                                                                                                                                                                                                                                                                                                                                                                                                                                                                                                                                                                                                                                                                                                                                                                                                                                                                                                                                                                                                                                                                                                                                                                                                                                                                                                                                                                                                                                                                                                                                                                                                                                                                                                                                               |               |                         |
| 40854        | Rosina Beef Meatballs - Gluten Free, Soy Free        | 1.5 oz.                  | NOT THE REPORT OF THE PARTY OF |               | 106                     |
| 40695        | Rosina Beef Meatballs - Child Nutrition Equivalency  | 0.5 oz.                  | 2/5 lb. Bags                                                                                                                                                                                                                                                                                                                                                                                                                                                                                                                                                                                                                                                                                                                                                                                                                                                                                                                                                                                                                                                                                                                                                                                                                                                                                                                                                                                                                                                                                                                                                                                                                                                                                                                                                                                                                                                                                                                                                                                                                                                                                                                  | 10.00 lbs.    | 320                     |
| 40709        | Rosina All Purpose Beef & Chicken Meatballs - Halal  | 1.0 oz.                  | 2/5 lb. Bags                                                                                                                                                                                                                                                                                                                                                                                                                                                                                                                                                                                                                                                                                                                                                                                                                                                                                                                                                                                                                                                                                                                                                                                                                                                                                                                                                                                                                                                                                                                                                                                                                                                                                                                                                                                                                                                                                                                                                                                                                                                                                                                  | 10.00 lbs.    | 160                     |
|              | Pizza Toppin                                         | rgs                      |                                                                                                                                                                                                                                                                                                                                                                                                                                                                                                                                                                                                                                                                                                                                                                                                                                                                                                                                                                                                                                                                                                                                                                                                                                                                                                                                                                                                                                                                                                                                                                                                                                                                                                                                                                                                                                                                                                                                                                                                                                                                                                                               |               |                         |
| 40079        | Rosina Pork Nugget Pizza Topping - 47 to 53/oz.      | 0.02 oz.                 | 2/5 lb. Bags                                                                                                                                                                                                                                                                                                                                                                                                                                                                                                                                                                                                                                                                                                                                                                                                                                                                                                                                                                                                                                                                                                                                                                                                                                                                                                                                                                                                                                                                                                                                                                                                                                                                                                                                                                                                                                                                                                                                                                                                                                                                                                                  | 10.00 lbs.    | 8,000                   |
| 40068        | Rosina Pork Chunky Pizza Topping - 10 to 16/oz.      | 0.08 oz.                 | 2/5 lb. Bags                                                                                                                                                                                                                                                                                                                                                                                                                                                                                                                                                                                                                                                                                                                                                                                                                                                                                                                                                                                                                                                                                                                                                                                                                                                                                                                                                                                                                                                                                                                                                                                                                                                                                                                                                                                                                                                                                                                                                                                                                                                                                                                  | 10.00 lbs.    | 2,080                   |
| 40191        | Rosina Beef Nugget Pizza Topping - 47 to 53/oz.      | 0.02 oz.                 | 2/5 lb. Bags                                                                                                                                                                                                                                                                                                                                                                                                                                                                                                                                                                                                                                                                                                                                                                                                                                                                                                                                                                                                                                                                                                                                                                                                                                                                                                                                                                                                                                                                                                                                                                                                                                                                                                                                                                                                                                                                                                                                                                                                                                                                                                                  | 10.00 lbs.    | 8,000                   |
| 40144        | Rosina Italian Sausage Chunky Topping - 15 to 20/oz. | 0.057 oz.                | 2/5 lb. Bags                                                                                                                                                                                                                                                                                                                                                                                                                                                                                                                                                                                                                                                                                                                                                                                                                                                                                                                                                                                                                                                                                                                                                                                                                                                                                                                                                                                                                                                                                                                                                                                                                                                                                                                                                                                                                                                                                                                                                                                                                                                                                                                  | 10.00 lbs.    | 2,400                   |
|              | Signature Pizza                                      | Toppings                 |                                                                                                                                                                                                                                                                                                                                                                                                                                                                                                                                                                                                                                                                                                                                                                                                                                                                                                                                                                                                                                                                                                                                                                                                                                                                                                                                                                                                                                                                                                                                                                                                                                                                                                                                                                                                                                                                                                                                                                                                                                                                                                                               |               |                         |
| 40969        | Rosina Medium Chunky Italian Sausage - Mild          | 0.08 oz.                 | 3/4 lb. Bags                                                                                                                                                                                                                                                                                                                                                                                                                                                                                                                                                                                                                                                                                                                                                                                                                                                                                                                                                                                                                                                                                                                                                                                                                                                                                                                                                                                                                                                                                                                                                                                                                                                                                                                                                                                                                                                                                                                                                                                                                                                                                                                  | 12.00 lbs.    | 2,400                   |
|              | Sausage                                              |                          |                                                                                                                                                                                                                                                                                                                                                                                                                                                                                                                                                                                                                                                                                                                                                                                                                                                                                                                                                                                                                                                                                                                                                                                                                                                                                                                                                                                                                                                                                                                                                                                                                                                                                                                                                                                                                                                                                                                                                                                                                                                                                                                               |               |                         |
| 40062        | Rosina Hoagie Sausage Patties - Raw                  | 2.67 oz.                 | 1/12 lb. Bag                                                                                                                                                                                                                                                                                                                                                                                                                                                                                                                                                                                                                                                                                                                                                                                                                                                                                                                                                                                                                                                                                                                                                                                                                                                                                                                                                                                                                                                                                                                                                                                                                                                                                                                                                                                                                                                                                                                                                                                                                                                                                                                  | 12.00 lbs.    | 72                      |
| 40101        | Rosina Hoagie Sausage Patties - Raw                  | 2.0 oz.                  | 1/12 lb. Bag                                                                                                                                                                                                                                                                                                                                                                                                                                                                                                                                                                                                                                                                                                                                                                                                                                                                                                                                                                                                                                                                                                                                                                                                                                                                                                                                                                                                                                                                                                                                                                                                                                                                                                                                                                                                                                                                                                                                                                                                                                                                                                                  | 12.00 lbs.    | 96                      |
|              | Eggplant                                             |                          |                                                                                                                                                                                                                                                                                                                                                                                                                                                                                                                                                                                                                                                                                                                                                                                                                                                                                                                                                                                                                                                                                                                                                                                                                                                                                                                                                                                                                                                                                                                                                                                                                                                                                                                                                                                                                                                                                                                                                                                                                                                                                                                               |               |                         |
| 48-60100     | Celentano Battered Eggplant Cutlets Naples/Skin On   | 3/8"                     | 1/10 lb. Bags                                                                                                                                                                                                                                                                                                                                                                                                                                                                                                                                                                                                                                                                                                                                                                                                                                                                                                                                                                                                                                                                                                                                                                                                                                                                                                                                                                                                                                                                                                                                                                                                                                                                                                                                                                                                                                                                                                                                                                                                                                                                                                                 | 10.00 lbs.    | Approx. 70              |
| 48-48033     | Celentano Breaded Eggplant Cutlets Naples/Skin On    | 3/8" 1/10 lb. Bags 10.00 |                                                                                                                                                                                                                                                                                                                                                                                                                                                                                                                                                                                                                                                                                                                                                                                                                                                                                                                                                                                                                                                                                                                                                                                                                                                                                                                                                                                                                                                                                                                                                                                                                                                                                                                                                                                                                                                                                                                                                                                                                                                                                                                               | 10.00 lbs.    | Approx. 50              |
| 48-40253     | Celentano Breaded Eggplant Cutlets Round/Skin On     | 3/8"                     | 1/10 lb. Bags                                                                                                                                                                                                                                                                                                                                                                                                                                                                                                                                                                                                                                                                                                                                                                                                                                                                                                                                                                                                                                                                                                                                                                                                                                                                                                                                                                                                                                                                                                                                                                                                                                                                                                                                                                                                                                                                                                                                                                                                                                                                                                                 | 10.00 lbs.    | Approx. 80              |
| 48-40221     | Celentano Battered Eggplant Cutlets Round/Skin On    | 3/8"                     | 1/10 lb. Bags                                                                                                                                                                                                                                                                                                                                                                                                                                                                                                                                                                                                                                                                                                                                                                                                                                                                                                                                                                                                                                                                                                                                                                                                                                                                                                                                                                                                                                                                                                                                                                                                                                                                                                                                                                                                                                                                                                                                                                                                                                                                                                                 | 10.00 lbs.    | Approx. 110             |